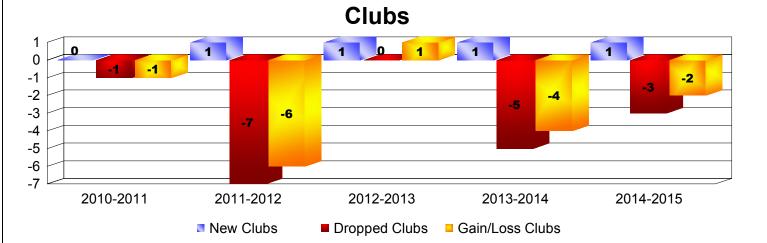

## District 105 A

| Year      | New<br>Clubs | Dropped<br>Clubs | Gain/<br>Loss<br>Clubs | New<br>Members | Charter<br>Members | Reinstate<br>Members | Transfer<br>Members | Total<br>Member<br>Added | Total<br>Members<br>Dropped | Gain/<br>Loss<br>Members |
|-----------|--------------|------------------|------------------------|----------------|--------------------|----------------------|---------------------|--------------------------|-----------------------------|--------------------------|
| 2010-2011 | 0            | -1               | -1                     | 109            | 0                  | 6                    | 10                  | 125                      | -191                        | -66                      |
| 2011-2012 | 1            | -7               | -6                     | 110            | 27                 | 5                    | 23                  | 165                      | -253                        | -88                      |
| 2012-2013 | 1            | 0                | 1                      | 108            | 24                 | 13                   | 12                  | 157                      | -182                        | -25                      |
| 2013-2014 | 1            | -5               | -4                     | 83             | 26                 | 7                    | 13                  | 129                      | -205                        | -76                      |
| 2014-2015 | 1            | -3               | -2                     | 108            | 28                 | 3                    | 21                  | 160                      | -196                        | -36                      |
| Average   | 1            | -3               | -2                     | 104            | 21                 | 7                    | 16                  | 147                      | -205                        | -58                      |
|           |              |                  | -                      | -              |                    | -                    |                     |                          |                             |                          |