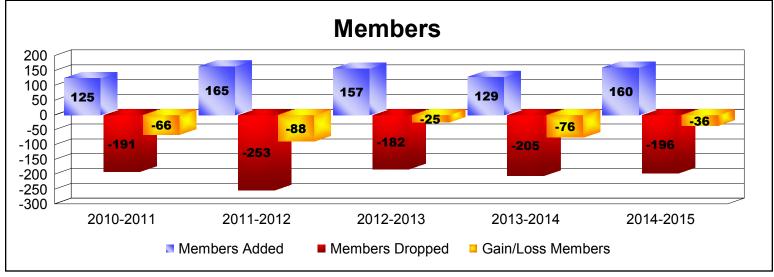

## District 105 A

| Year      | New<br>Clubs | Dropped<br>Clubs | Gain/<br>Loss<br>Clubs | New<br>Members | Charter<br>Members | Reinstate<br>Members | Transfer<br>Members | Total<br>Member<br>Added | Total<br>Members<br>Dropped | Gain/<br>Loss<br>Members |
|-----------|--------------|------------------|------------------------|----------------|--------------------|----------------------|---------------------|--------------------------|-----------------------------|--------------------------|
| 2010-2011 | 0            | -1               | -1                     | 109            | 0                  | 6                    | 10                  | 125                      | -191                        | -66                      |
| 2011-2012 | 1            | -7               | -6                     | 110            | 27                 | 5                    | 23                  | 165                      | -253                        | -88                      |
| 2012-2013 | 1            | 0                | 1                      | 108            | 24                 | 13                   | 12                  | 157                      | -182                        | -25                      |
| 2013-2014 | 1            | -5               | -4                     | 83             | 26                 | 7                    | 13                  | 129                      | -205                        | -76                      |
| 2014-2015 | 1            | -3               | -2                     | 108            | 28                 | 3                    | 21                  | 160                      | -196                        | -36                      |
| Average   | 1            | -3               | -2                     | 104            | 21                 | 7                    | 16                  | 147                      | -205                        | -58                      |
|           |              |                  | -                      | -              |                    | -                    |                     |                          |                             |                          |