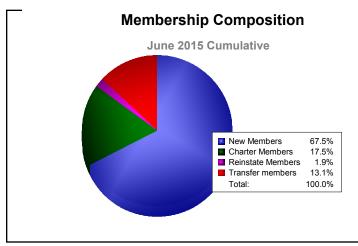

## District 105 A

| Year      | New<br>Clubs | Dropped<br>Clubs | Gain/<br>Loss<br>Clubs | New<br>Members | Charter<br>Members | Reinstate<br>Members | Transfer<br>Members | Total<br>Member<br>Added | Total<br>Members<br>Dropped | Gain/<br>Loss<br>Members |
|-----------|--------------|------------------|------------------------|----------------|--------------------|----------------------|---------------------|--------------------------|-----------------------------|--------------------------|
| 2010-2011 | 0            | -1               | -1                     | 109            | 0                  | 6                    | 10                  | 125                      | -191                        | -66                      |
| 2011-2012 | 1            | -7               | -6                     | 110            | 27                 | 5                    | 23                  | 165                      | -253                        | -88                      |
| 2012-2013 | 1            | 0                | 1                      | 108            | 24                 | 13                   | 12                  | 157                      | -182                        | -25                      |
| 2013-2014 | 1            | -5               | -4                     | 83             | 26                 | 7                    | 13                  | 129                      | -205                        | -76                      |
| 2014-2015 | 1            | -3               | -2                     | 108            | 28                 | 3                    | 21                  | 160                      | -196                        | -36                      |
| Average   | 1            | -3               | -2                     | 104            | 21                 | 7                    | 16                  | 147                      | -205                        | -58                      |
|           |              |                  | -                      | -              |                    | -                    |                     |                          |                             |                          |